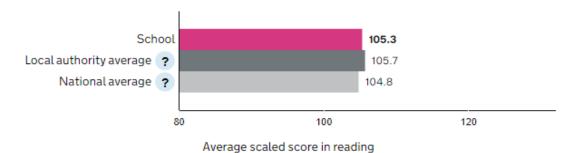

n reaching the expected in reading, writing and math's combined

| National 59% | St Bernadette | 77% |
|--------------|---------------|-----|
|--------------|---------------|-----|

#### **KS2 PROGRESS RESULTS**

| Reading                         | Writing                         | Maths                           |
|---------------------------------|---------------------------------|---------------------------------|
| Number of pupils = 30           | Number of pupils = 30           | Number of pupils = 30           |
| Pupils with adjusted scores = 0 | Pupils with adjusted scores = 0 | Pupils with adjusted scores = 0 |
| Progress score 0.31             | Progress score 2.62             | Progress score 3.03             |

# Average scaled score in:

## Reading ?

Number of pupils = 30



#### Maths ?

Number of pupils = 30