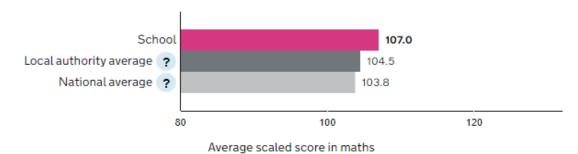

ting and math's combined

| National 59% | St Bernadette | 77% |
|--------------|---------------|-----|
|--------------|---------------|-----|

#### **KS2 PROGRESS RESULTS**

| Reading                         | Writing                         | Maths                           |
|---------------------------------|---------------------------------|---------------------------------|
| Number of pupils = 30           | Number of pupils = 30           | Number of pupils = 30           |
| Pupils with adjusted scores = 0 | Pupils with adjusted scores = 0 | Pupils with adjusted scores = 0 |
| Progress score 0.31             | Progress score 2.62             | Progress score 3.03             |

# Average scaled score in:

## Reading ?

Number of pupils = 30



#### Maths ?

Number of pupils = 30