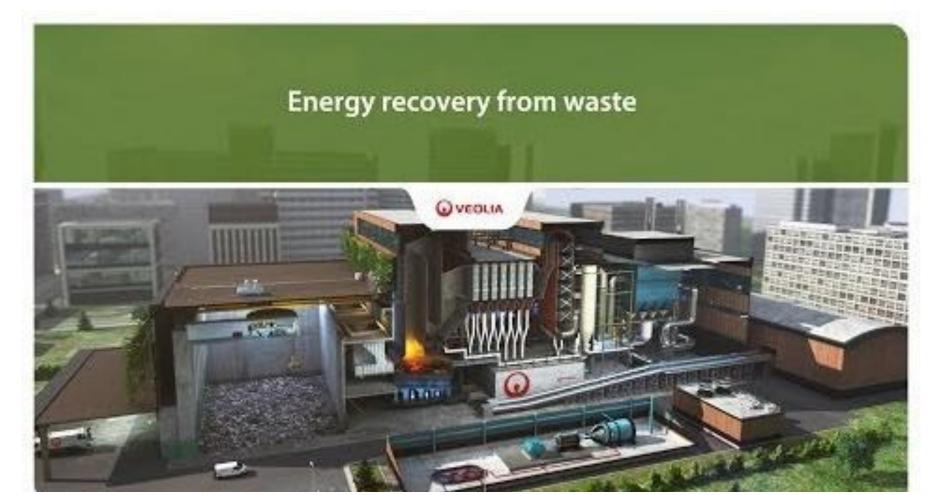

# Reduce, Reuse, Recycle!

# With Miss Koziara



# **Rubbish Facts**

• Each person throws away 7 times their weight in rubbish each year.



 Primary schools send 45kg of rubbish per pupil to landfill every year- the same weight as two 7 year old boys



# Where does rubbish go?



### Energy Recovery Incinerator



# **Energy Recovery**



# Where does rubbish go?



### Landfill



# ╡∎≦₿₿₿**₩₩₩₩₩₩**₩₩₩₩₩₩₩₩₩₩

# How long is waste present in landfill?



Did you know, that 76% of what currently goes in the bin could actually be recycled!



# Food Waste <u>How is food waste recycled? Anaerobic digestion</u>

<u>- YouTube</u>

#### food waste video





### Why do we have different coloured bins?



# What happens to my recycling next?

#### Waste transfer station

**MRF Video** 



# What can steel cans be recycled into?







# What can plastic bottles be turned into?









<u>Video</u>

## **Glass & Paper Recycling**









#### <u>Glass Recycling Video</u> <u>Aper Recycling Video</u> <u>Aper Recycling Video</u> <u>Aper Recycling Video</u> <u>Aper Recycling Video</u>

# What do your recyclables become?



## Fun t