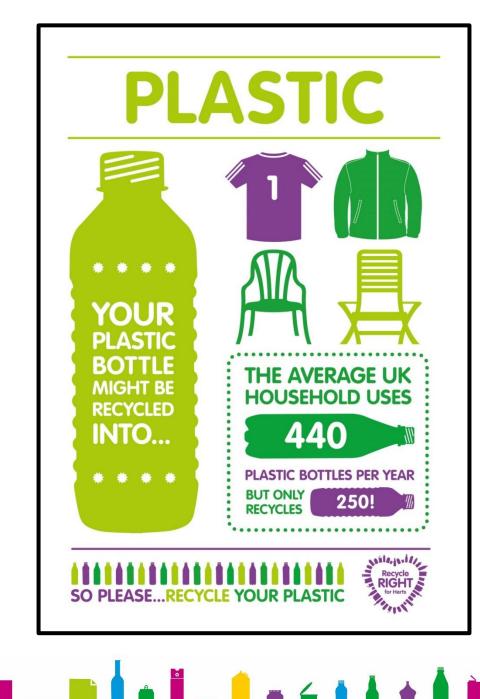

away 7 times their weight in rubbish each year.



 Primary schools send 45kg of rubbish per pupil to landfill every year- the same weight as two 7 year old boys



# Where does rubbish go?



### Energy Recovery Incinerator



# **Energy Recovery**



# Where does rubbish go?



### Landfill



# ╡∎≦₿₿₿**₩₩₩₩₩₩**₩₩₩₩₩₩₩₩₩₩

# How long is waste present in landfill?



Did you know, that 76% of what currently goes in the bin could actually be recycled!



# Food Waste <u>How is food waste recycled? Anaerobic digestion</u>

<u>- YouTube</u>

#### food waste video





### Why do we have different coloured bins?



# What happens to my recycling next?

#### Waste transfer station

**MRF Video** 



# What can steel cans be recycled into?







# What can plastic bottles be turned into?









<u>Video</u>

## **Glass & Paper Recycling**









#### <u>Glass Recycling Video</u> <u>Aper Recycling Video</u> <u>Aper Recycling Video</u> <u>Aper Recycling Video</u> <u>Aper Recycling Video</u>

# What do your recyclables become?



## Fun things you can make



## Questions





# Thank you for listening