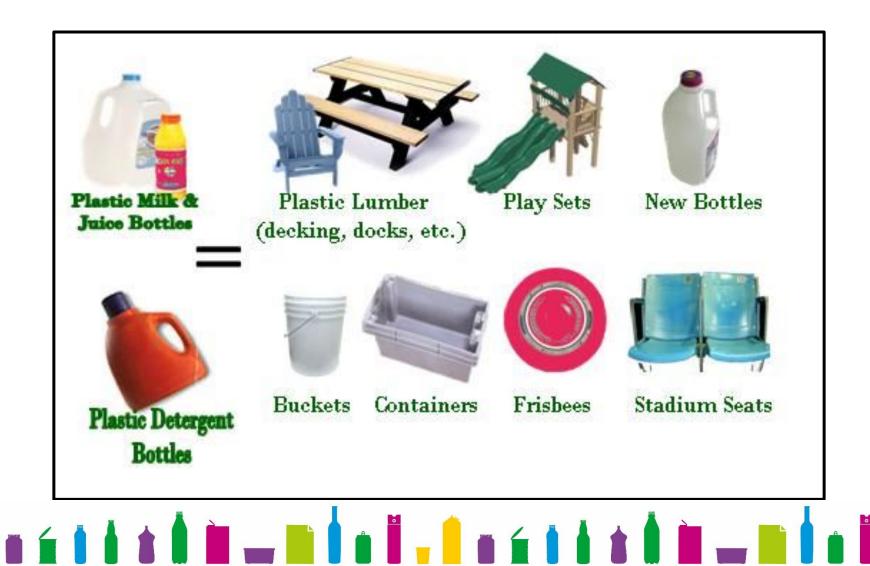

covery**



# Where does rubbish go?



### Landfill



# ╡∎≦₿₿₿**₩₩₩₩₩₩**₩₩₩₩₩₩₩₩₩₩

# How long is waste present in landfill?



Did you know, that 76% of what currently goes in the bin could actually be recycled!



# Food Waste <u>How is food waste recycled? Anaerobic digestion</u>

<u>- YouTube</u>

#### food waste video





### Why do we have different coloured bins?



# What happens to my recycling next?

#### Waste transfer station

**MRF Video** 



# What can steel cans be recycled into?







# What can plastic bottles be turned into?









<u>Video</u>

## **Glass & Paper Recycling**









#### <u>Glass Recycling Video</u> <u>Aper Recycling Video</u> <u>Aper Recycling Video</u> <u>Aper Recycling Video</u> <u>Aper Recycling Video</u>

# What do your recyclables become?



## Fun things you can make



## Questions





# Thank you for listening