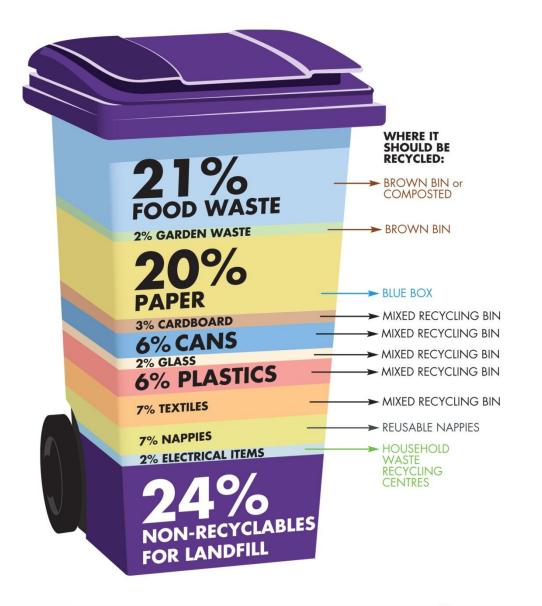

# Reduce, Reuse, Recycle!

# With Miss Koziara



# **Rubbish Facts**

• Each person throws away 7 times their weight in rubbish each year.



 Primary schools send 45kg of rubbish per pupil to landfill every year- the same weight as two 7 year old boys



# Where does rubbish go?



### Energy Recovery Incinerator



# **Energy Recovery**



# Where does rubbish go?



### Landfill



# ╡∎≦₿₿₿**₩₩₩₩₩₩**₩₩₩₩₩₩₩₩₩₩

# How long is waste present in landfill?



Did you know, that 76% of what currently goes in the bin could actually be recycled!



# Food Waste <u>How is food waste recycled? Anaerobic digestion</u>

<u>- YouTube</u>

#### food waste video





### Why do we have different coloured bins?



# What happens to my recycling next?

#### Waste transfer station

**MRF Video** 



# What can steel cans be recycled into?







# What can plastic bottles be turned into?









<u>Video</u>

## **Glass & Paper Recycling**









#### <u>Glass Recycling Video</u> <u>Aper Recycling Video</u> <u>Aper Recycling Video</u> <u>Aper Recycling Video</u> <u>Aper Recycling Video</u>

# What do your recyclables become?



## Fun things you can make



## Questions





# Thank you for listening