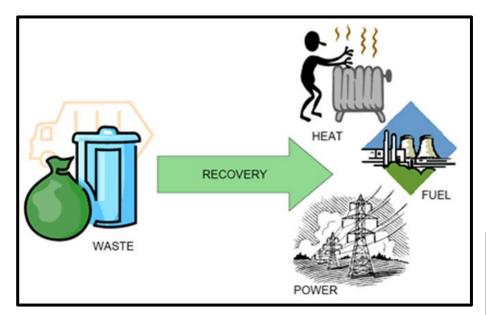

# Reduce, Reuse, Recycle!

# With Miss Koziara



# **Rubbish Facts**

• Each person throws away 7 times their weight in rubbish each year.



 Primary schools send 45kg of rubbish per pupil to landfill every year- the same weight as two 7 year old boys



# Where does rubbish go?



### Energy Recovery Incinerator



# **Energy Recovery**



# Where does rubbish go?



### Landfill



# ╡∎≦₿₿₿**₩₩₩₩₩₩**₩₩₩₩₩₩₩₩₩₩

# How long is waste present in landfill?



Did you know, that 76% of what currently goes in the bin could actually be recycled!



# Food Waste <u>How is food waste recycled? Anaerobic digestion</u>

<u>- YouTube</u>

#### food waste video





### Why do we have different coloured bins?



# What happens to my recycling next?

#### Waste transfer station

**MRF Video** 



# What can steel cans be recycled into?







# What can plastic bottles be turned into?









<u>Video</u>

## **Glass & Paper Recycling**









#### <u>Glass Recycling Video</u> <u>Aper Recycling Video</u> <u>Aper Recycling Video</u> <u>Aper Recycling Video</u> <u>Aper Recycli