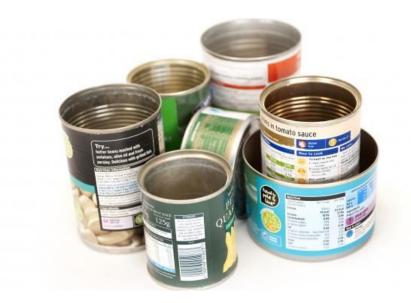

Koziara



# **Rubbish Facts**

• Each person throws away 7 times their weight in rubbish each year.



 Primary schools send 45kg of rubbish per pupil to landfill every year- the same weight as two 7 year old boys



# Where does rubbish go?



### Energy Recovery Incinerator



# **Energy Recovery**



# Where does rubbish go?



### Landfill



# ╡∎≦₿₿₿**₩₩₩₩₩₩**₩₩₩₩₩₩₩₩₩₩

# How long is waste present in landfill?



Did you know, that 76% of what currently goes in the bin could actually be recycled!



# Food Waste <u>How is food waste recycled? Anaerobic digestion</u>

<u>- YouTube</u>

#### food waste video





### Why do we have different coloured bins?



# What happens to my recycling next?

#### Waste transfer station

**MRF Video** 



# What can steel cans be recycled into?







# What can plastic bottles be turned into?









<u>Video</u>

## **Glass & Paper Recycling**









#### <u>Glass Recycling Video</u> <u>Aper Recycling Video</u> <u>Aper Recycling Video</u> <u>Aper Recycling Video</u> <u>Aper Recycling Video</u>

# What do your recyclables become?



## Fun things you can make



## Questions





# Thank you for listening