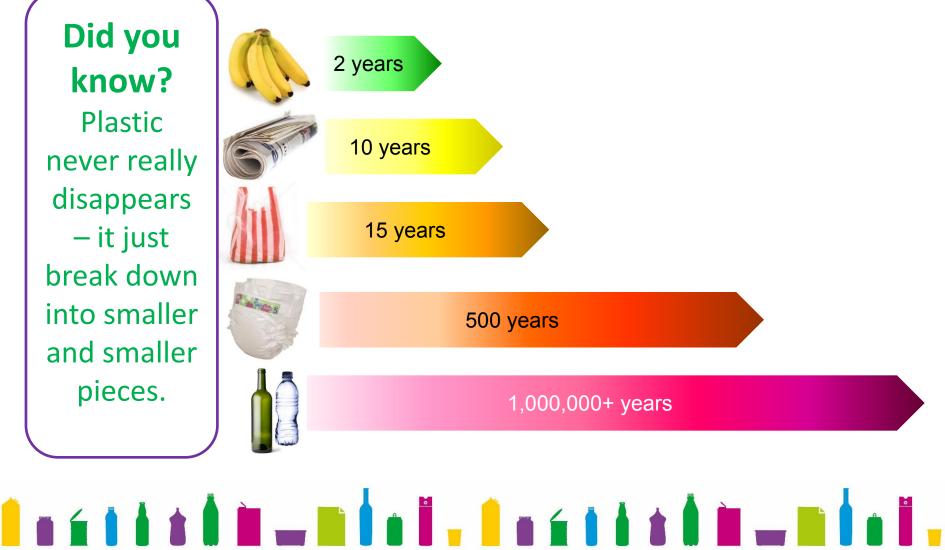

# How long is waste present in landfill?

Did you know, that 76% of what currently goes in the bin could actually be recycled!