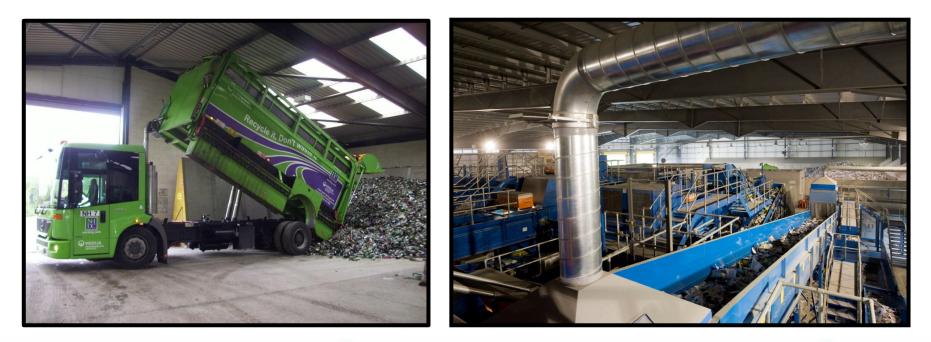

# What happens to my recycling next?

#### Waste transfer station

**MRF Video** 