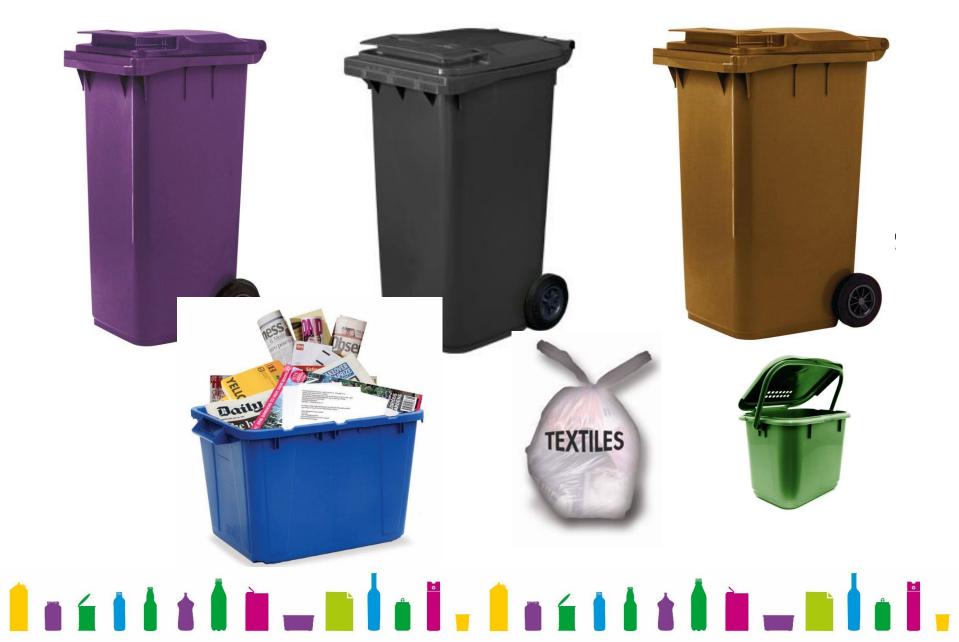

# Reduce, Reuse, Recycle!

# With Miss Koziara



# **Rubbish Facts**

• Each person throws away 7 times their weight in rubbish each year.



 Primary schools send 45kg of rubbish per pupil to landfill every year- the same weight as two 7 year old boys



# Where does rubbish go?



### Energy Recovery Incinerator



# **Energy Recovery**



# Where does rubbish go?



### Landfill



# ╡∎≦₿₿₿**₩₩₩₩₩₩**₩₩₩₩₩₩₩₩₩₩

# How long is waste present in landfill?



Did you know, that 76% of what currently goes in the bin could actually be recycled!



# Food Waste <u>How is food waste recycled? Anaerobic digestion</u>

<u>- YouTube</u>

#### food waste video





### Why do we have different coloured bins?



# What happens to my recycling next?

#### Waste transfer station

**MRF Video** 



# What can steel cans be recycled into?







# What can plastic bottles be turned into?









<u>Video</u>

## **Glass & Paper Recycling**









#### <u>Glass Recycling Video</u> <u>Aper Recycling Video</u> <u>Aper Recycling Video</u> <u>Aper Recycling Video</u> <u>Aper Recycling Video</u>

# What do your recyclables become?



## Fun things you can make



## Questions





# Thank you for listening