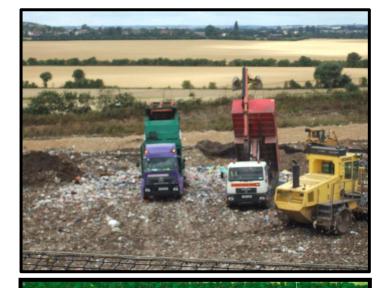

# Reduce, Reuse, Recycle!

# With Miss Koziara



# **Rubbish Facts**

• Each person throws away 7 times their weight in rubbish each year.



 Primary schools send 45kg of rubbish per pupil to landfill every year- the same weight as two 7 year old boys



# Where does rubbish go?



### Energy Recovery Incinerator



# **Energy Recovery**



# Where does rubbish go?



### Landfill



# ╡∎≦₿₿₿**₩₩₩₩₩₩**₩₩₩₩₩₩₩₩₩₩

# How long is waste present in landfill?



Did you know, that 76% of what currently goes in the bin could actually be recycled!



# Food Waste <u>How is food waste recycled? Anaerobic digestion</u>

<u>- YouTube</u>

#### food waste video





### Why do we have different coloured bins?



# What happens to my recycling next?

#### Waste transfer station

**MRF Video** 



# What can steel cans be recycled into?







# What can plastic bottles be turned into?









<u>Video</u>

## **Glass & Paper Recycling**









#### <u>Glass Recycling Video</u> <u>Aper Recycling Video</u> <u>Aper Recycling Video</u> <u>Aper Recycling Video</u> <u>Aper Recycling Video</u>

# What do your recyclables become?



## Fun things you can make



## Que