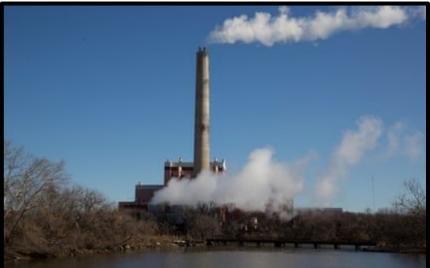

# Reduce, Reuse, Recycle!

# With Miss Koziara



# **Rubbish Facts**

• Each person throws away 7 times their weight in rubbish each year.



 Primary schools send 45kg of rubbish per pupil to landfill every year- the same weight as two 7 year old boys



# Where does rubbish go?



### Energy Recovery Incinerator



# **Energy Recovery**



# Where does rubbish go?



### Landfill



# ╡∎≦₿₿₿**₩₩₩₩₩₩**₩₩₩₩₩₩₩₩₩₩

# How long is waste present in landfill?



Did you know, that 76% of what currently goes in the bin could actually be recycled!



# Food Waste <u>How is food waste recycled? Anaerobic digestion</u>

<u>- YouTube</u>

#### food waste video





### Why do we have different coloured bins?



# What happens to my recycling next?

#### Waste transfer station

**MRF Video** 



# What can steel cans be recycled into?







# What can plastic bottles be turned into?









<u>Video</u>

## **Glass & Paper Recycling**









#### <u>Glass Recycling Video</u> <u>Aper Recycling Video</u> <u>Aper Recycling Video</u> <u>Aper Recycling Video</u> <u>Aper Recycling Video</u>

# What do your recycl