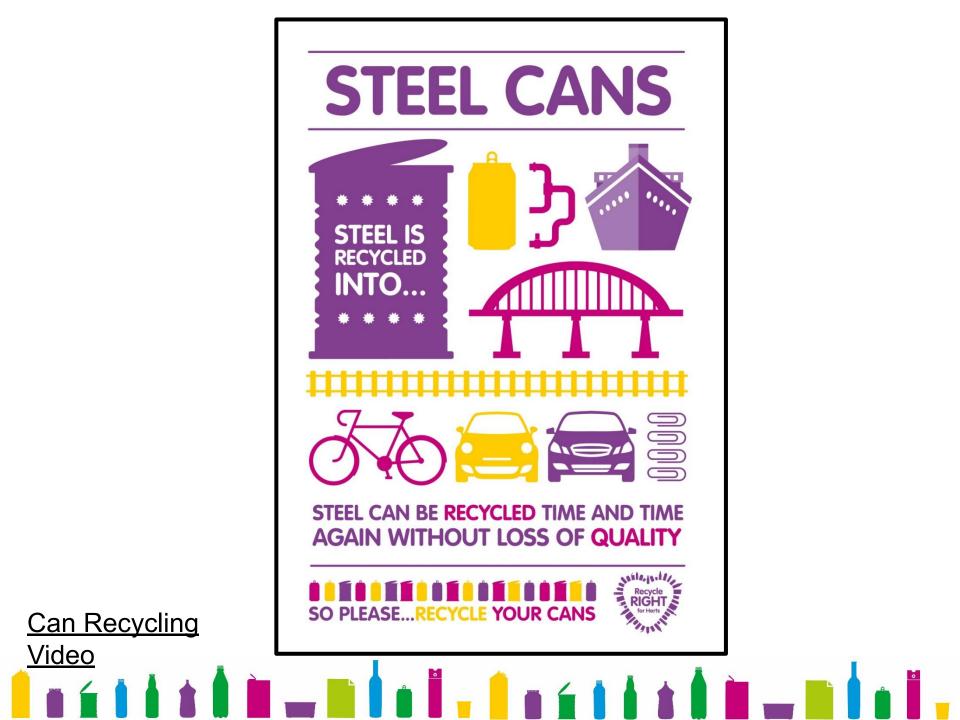

iara



# **Rubbish Facts**

• Each person throws away 7 times their weight in rubbish each year.



 Primary schools send 45kg of rubbish per pupil to landfill every year- the same weight as two 7 year old boys



# Where does rubbish go?



### Energy Recovery Incinerator



# **Energy Recovery**



# Where does rubbish go?



### Landfill



# ╡∎≦₿₿₿**₩₩₩₩₩₩**₩₩₩₩₩₩₩₩₩₩

# How long is waste present in landfill?



Did you know, that 76% of what currently goes in the bin could actually be recycled!



# Food Waste <u>How is food waste recycled? Anaerobic digestion</u>

<u>- YouTube</u>

#### food waste video





### Why do we have different coloured bins?



# What happens to my recycling next?

#### Waste transfer station

**MRF Video** 



# What can steel cans be recycled into?







# What can plastic bottles be turned into?









<u>Video</u>

## **Glass & Paper Recycling**









#### <u>Glass Recycling Video</u> <u>Aper Recycling Video</u> <u>Aper Recycling Video</u> <u>Aper Recycling Video</u> <u>Aper Recycling Video</u>

# What do your recyclables become?



## Fun things you can make



## Questions





# Thank you for listening