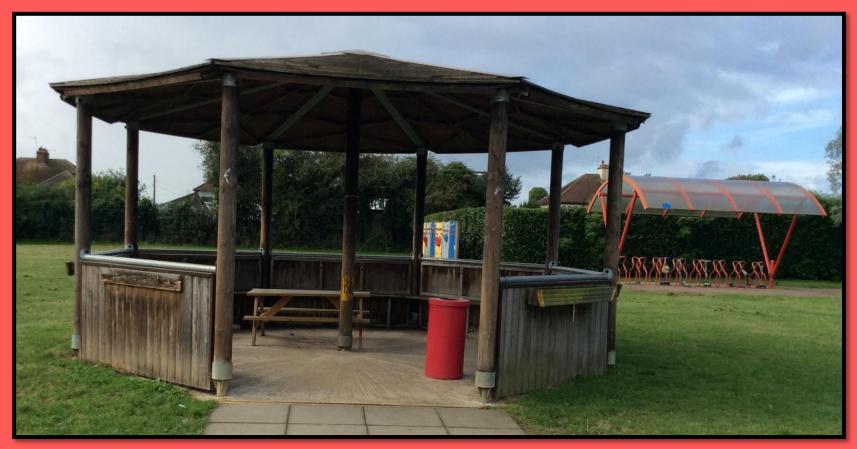

**THE GYM EQUIPMENT** – Gym area on the field **MINI CLIMBING WALL** – On the KS1 playground and a gazebo for quiet play and reading

**Other facilities available on the school playground** – Netball posts, football goals and of course our vast playing field.