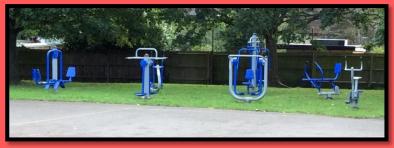

**THE GYM EQUIPMENT** – Gym area on the field **MINI CLIMBING WALL** – On the KS1 playground and a gazebo for quiet play and reading

**Other facilities available on the school playground** – Netball posts, football goals and of course our vast playing field.