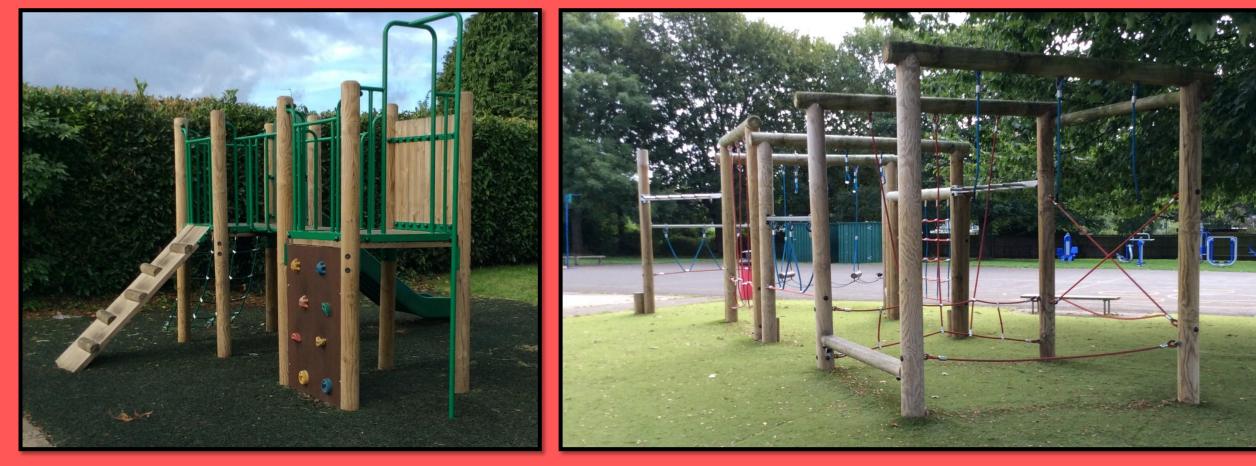

### **SCHOOL ROUTINE**

- School opens 8.35am (The gate closes at 8.50am)
- Morning break 10.30am (15mins)
- Lunch 12.00pm/12.15pm (1hr)
- Afternoon break (EYFS & KS1) 2.15pm
- School closes 3.15pm

**THE PLAYGROUND EQUIPMENT** – We were successful when applying for a lottery fund to purchase new playground equipment for both the KS1 and KS2 playground.

**THE GYM EQUIPMENT** – Gym area on the field **MINI CLIMBING WALL** – On the KS1 playground and a gazebo for quiet play and reading

**Other facilities available on the school playground** – Netball posts, football goals and of course our vast playing field.