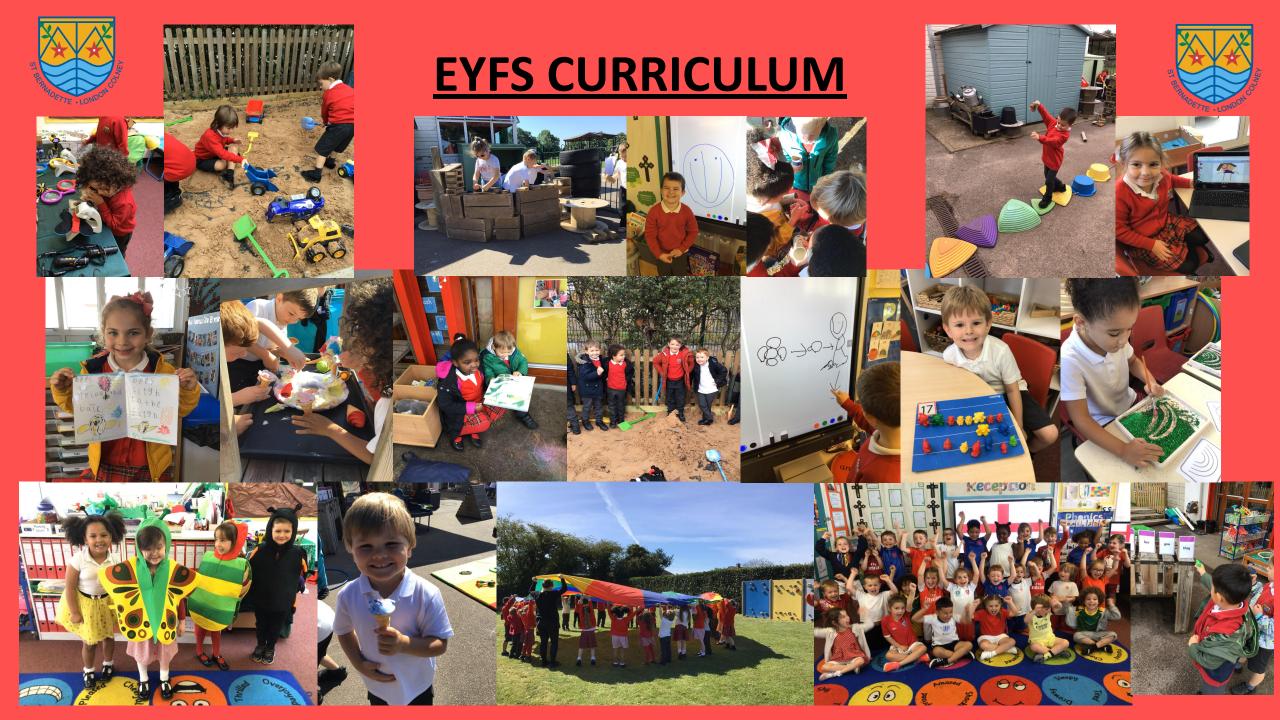

### **EYFS CURRICULUM**

- In the EYFS the children learn mainly through play!
- We have timetabled times throughout the day known as 'Get Busy Time' where the children can essentially go and play.
- Our staff plan activities that link to the 7 areas of learning and that encourage the children to communicate and learn from one another.
- We are very fortunate to have an indoor and outdoor learning space to do this in.
- Our indoor and outdoor areas are essentially two classrooms, which the children have free flow in.
- In our outdoor area, we have a reading den, a sandpit, a mud kitchen, a music wall, a prayer garden, a scooter park and so much more!