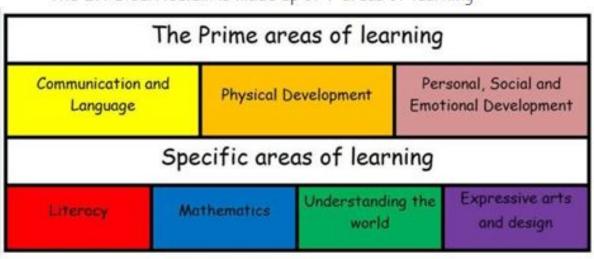

- The curriculum is made up of seven areas of learning. Our staff plan all activities and tasks, linking to these areas.
- The children are at the core of our planning- we plan all activities and tasks to suit their interests and to build on their own experiences.
- The EYFS curriculum has changed over the last couple of years. Some of the main changes are: The EYFS curriculum is made up of 7 areas of learning: >Less focus on observations >Early Reading and Writing Communication and >Language rich environments Language >Gross and Fine Motor skills >Number knowledge