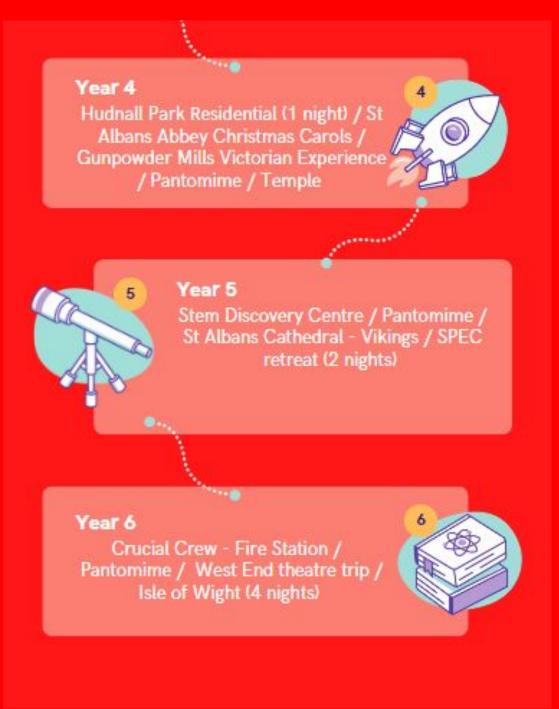

### **Extra curricular activities & trips**

- Every subject is held with the same importance
- Teachers plan exciting lessons to motivate all children
- Each year group will attend a class trip each term
- Residential trips will start in year 4
- Themed weeks run throughout the year
- School nativities and an end of year KS2 performance each year.

#### Year 1

Wet Welly Walk / Pantomime / Boxmoor Trust / Gunpowder plot workshop / Paradise Wildlife Park

#### Year 2

Pantomime / London Eye and Aquarium / Mosque / St Albans Cathedral

St Albans Cathedral - Romans / Westminster Cathedral Carol Service / Pantomime / Holy Communion Retreat / Celtic Harmony